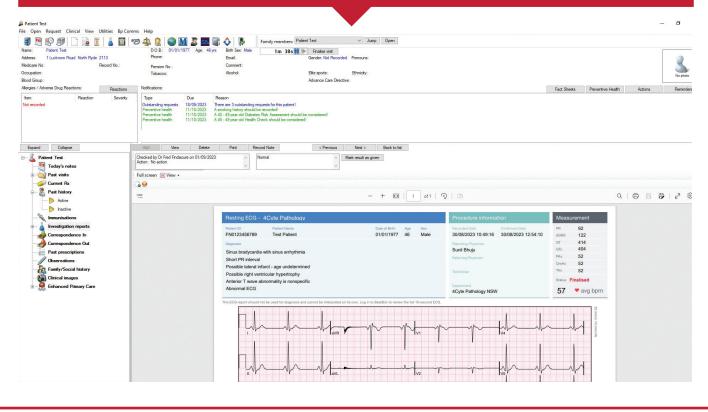

## Cardiopulmonary testing

## 24 Hour Holter Monitoring 24 Hour Ambulatory Blood Pressure (ABP) Electrocardiogram (ECG)

- ✓ All Medicare patients are Bulk Billed
- Leading cardiologists reporting
- Reports are uploaded to your results inbox the next business day

Trace & specialist reports are delivered electronically into Best Practice, M.D. etc.